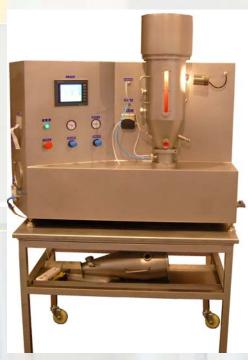

## MFB-Micro Bench Top Aqueous Laboratory Size Fluid Bed Granulator/Dryer

Portable GMP design for processing 40 grams to 200 grams

Top and Bottom (Wurster Coating) spray

Type 316 stainless steel or Plexiglas surfaces for all product contact parts

Pharmaceutical finish

Two Conical process bowls

Sanitary clamp for ease of bowl removal

Blow-back pulse filter cages with bags

Sample thief

Dimensions (mm): 1700 L x 700 W x 870 H

Variable speed fan

Power requirements, 1.25 Kw, 4-6 bar air pressure

## MFB-Micro Specifications

| Production capacity     | 40 grams to 200 grams     |             |       |      |
|-------------------------|---------------------------|-------------|-------|------|
| Air flow capacity       | 145 ft³/min               |             |       |      |
| Total Power Requirement | 1.25 Kw                   |             |       |      |
| Static Pressure         | 64 inches of water column |             |       |      |
| Electric heating °C     | To 90                     | Total Power | Kw    | 1.25 |
| Compressed air bar      | 4 to 6                    | Consumption | kg/hr | .35  |
| Noise                   | Less than 63 dB           |             |       |      |
| Dimension (L×D×H)       | 880 × 1600 × 1870 mm      |             |       |      |
| Net weight              | 250 Kg                    |             |       |      |