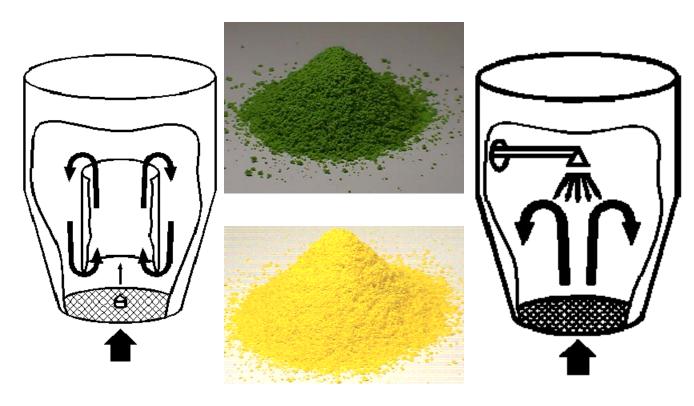

## MFB-Micro Bench Top Aqueous Laboratory Size Fluid Bed Granulator/Dryer

Portable GMP design for processing 40 grams to 200 grams

Top and Bottom (Wurster Coating) spray

Type 316 stainless steel or Plexiglas surfaces for all product contact parts